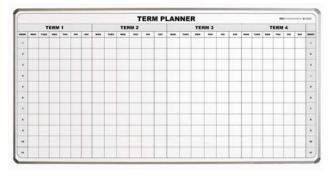

| CODE   | DESCRIPTION                    |
|--------|--------------------------------|
| VDP001 | 1200x1200 Deluxe Year Planner  |
| VDP002 | 1500x1200 Deluxe " "           |
| VDP003 | 2400x1200 Deluxe " "           |
|        |                                |
| VDT001 | 1200x900 4 Term School Planner |
| VDT002 | 2400x1200 4 Term " "           |

Write on .. Wipe off

4 Term School Planners Magnetic

Write on .. Wipe off