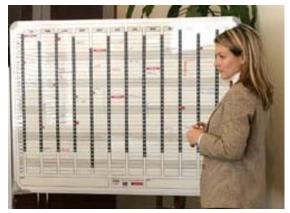

## Perpetual Deluxe Magnetic Year Planners

- Available in 3 sizes : 1200x1200, 1500x1200 & 2400x1200mm
- Stylish printed design—will never rub off
- Jan- Dec across the top and 1-31 date scales allow you to use year after year—economical!
- Supplied with fine tip writing pens (3)
- Magnetic accessories such as coloured magnetic strip allows you to colour code
- Ideal for: Staff Rosters, Holiday Leave,

## **BONUS!**

- Every Deluxe Year Planner comes with magnetic
   1-31 date scales supplied (12)
   And ...
- 10 magnetic Public Holidays name plates, including:

Christmas Day, Boxing Day, New Year, Labour Day, Australia Day, Good Friday, Easter Sunday, Anzac Day, Queens Birthday, Bank Holiday