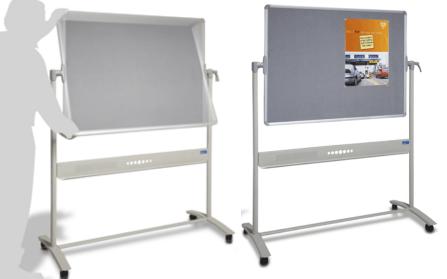

### Mobile - COMBO Board

- Double sided Mobile Board
- 1 side magnetic whiteboard
- Other is pinnable grey felt
- Locking castors
  - 1200x900mm VM1290C
- 1500x1200mm VM1512C

And ...

- Magnetic writing surface
- Accepts all Flipchart Pads
- Height adjustable
- Locking castors
- Writing area 1045 x 675mm
- Code: VFC002