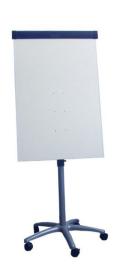

### Mobile - COMBO Board

- Double sided Mobile Board
- 1 side magnetic whiteboard
- Other is pinnable grey felt
- Locking castors
  - 1200x900mm VM1290C
- 1500x1200mm VM1512C

And ...

- Magnetic writing surface
- Accepts all Flipchart Pads
- Height adjustable
- Locking castors
- Writing area 1045 x 675mm
- Code: VFC002