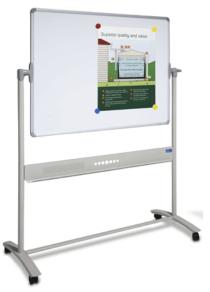

#### Mobile - Whiteboard

- Double sided rotating whitebooard
- Magnetic surface with 8 year guarantee
- Locking castors
- Built in full length pen tray
- Strong powder coated steel design
- Board can be locked into different writing angles
- 1200x900mm VM1290, 1500x900—VM1590, 1500x1200-VM1512, 1800x900-VM1890, 1800x1200-VM1812