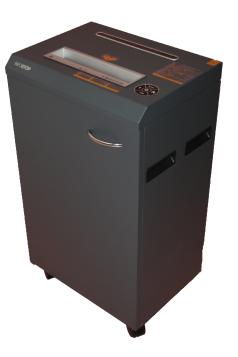

## **IS5236C** Commercial Office Shredder

### Product Data IS5236C

| Security   | Level 4 - 2x10mm Micro Cross Shred                        |
|------------|-----------------------------------------------------------|
| Safety     | Auto Stop Door Open                                       |
| Capacity   | 18 sheets (A4 70gsm) or 16 sheets (A4 80gsm)              |
| Feed Entry | 260mm A4 EziFeed                                          |
| Features   | Accepts Staples, Paper Clips, CD's, DVD's, Credit Cards   |
| Features   | Auto Start - Stop / Auto Stop Before Jam / Auto Reverse   |
| Features   | Manual Override for Forward & Reverse                     |
| Features   | Bin Full - Door Open Stop / 60 Litre Waste Capacity       |
| Features   | LED Display - Standby, Door Open, Bin Full, Jam, Overheat |
| Features   | Large Diameter Castors for Easy Mobility                  |
| Dimensions | W460 x D335 x H795mm                                      |
| Noise      | <55db Super Silent                                        |
| Weight     | 44kg                                                      |

#### Higher Security - Safe - Silent - Multimedia

- Medium A4 Multiple User For the Busy Office
- Library Standard Quietness Perfect for Convenient Placement
- Energy Saving Direct Drive Shredding
- Engineered with High Security & Safety
- Save Costly Labour Shred a Ream of Paper in Under 3 Minutes
- Large 60 Litre Waste Capacity That's Easy To Empty
- Shreds Staples, Paper Clips, CD's, DVD's, Credit Cards
- Designed for shredding 5000 + A4 pages per week
- PLC Logic Docuflow Control For No Jam Shredding
- Ultra Low Dust Emissions Full Enclosure Cabinet
- Shreds up to 18 sheets (A4-70gsm)