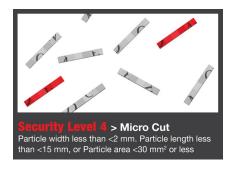

### **Protects Your Business Identity**

Instant Protection **On-Demand Micro Cross Shred** Now That's Secure!

### Product Data IS5236C

| Security   | Level 4 - 2x10mm Micro Cross Shred                        |
|------------|-----------------------------------------------------------|
| Safety     | Auto Stop Door Open                                       |
| Capacity   | 18 sheets (A4 70gsm) or 16 sheets (A4 80gsm)              |
| Feed Entry | 260mm A4 EziFeed                                          |
| Features   | Accepts Staples, Paper Clips, CD's, DVD's, Credit Cards   |
| Features   | Auto Start - Stop / Auto Stop Before Jam / Auto Reverse   |
| Features   | Manual Override for Forward & Reverse                     |
| Features   | Bin Full - Door Open Stop / 60 Litre Waste Capacity       |
| Features   | LED Display - Standby, Door Open, Bin Full, Jam, Overheat |
| Features   | Large Diameter Castors for Easy Mobility                  |
| Dimensions | W460 x D335 x H795mm                                      |
| Noise      | <55db Super Silent                                        |
| Weight     | 44kg                                                      |