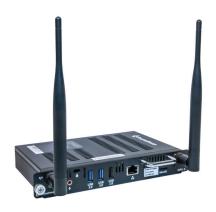

# CONNECTIVITY

| USB-A 3.0                    | x2                                                      |
|------------------------------|---------------------------------------------------------|
| USB-A 2.0 (OTG)              | x1                                                      |
| Expandable Storage (MicroSD) | x1                                                      |
| Microphone (3.5 mm)          | x1                                                      |
| Network (RJ45)               | 10/100/1000 Mbps                                        |
| Wi-Fi                        | IEEE 802.11 a/b/g/n/ac/ax (dual band 2.4 GHz and 5 GHz) |
| Bluetooth                    | 5.2                                                     |

#### PACKED CONTENTS

What's in the Box OPS-A x1, Antenna x2, Installation Guide x1