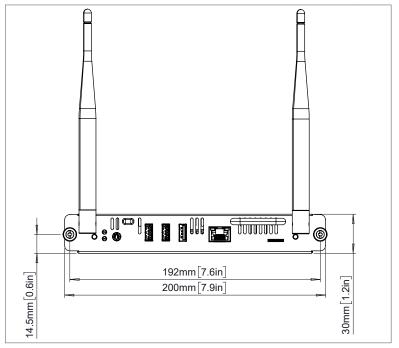

# CONNECTIVITY

| USB-A 3.0                    | x2                                                      |
|------------------------------|---------------------------------------------------------|
| USB-A 2.0 (OTG)              | x1                                                      |
| Expandable Storage (MicroSD) | x1                                                      |
| Microphone (3.5 mm)          | x1                                                      |
| Network (RJ45)               | 10/100/1000 Mbps                                        |
| Wi-Fi                        | IEEE 802.11 a/b/g/n/ac/ax (dual band 2.4 GHz and 5 GHz) |
| Bluetooth                    | 5.2                                                     |

# PHYSICAL SPECIFICATIONS

| Product Dimensions | 200 x 120 x 30 mm (7.9 x 4.7 x 1.2 in) |
|--------------------|----------------------------------------|
| Packed Dimensions  | 265 x 212 x 50 mm (10.4 x 8.4 x 2 in)  |
| Net Weight         | 0.7 kg (1.5 lbs)                       |
| Packed Weight      | 0.84 kg (1.85 lb)                      |

# **Front**