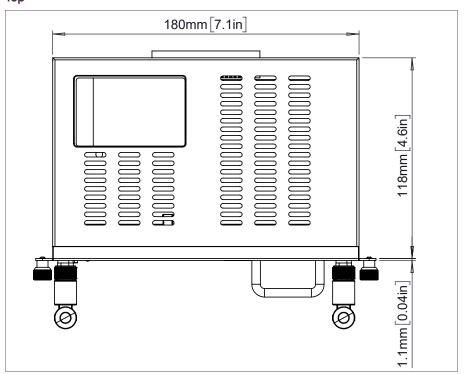

# PHYSICAL SPECIFICATIONS

| Product Dimensions | 200 x 120 x 30 mm (7.9 x 4.7 x 1.2 in) |
|--------------------|----------------------------------------|
| Packed Dimensions  | 265 x 212 x 50 mm (10.4 x 8.4 x 2 in)  |
| Net Weight         | 0.7 kg (1.5 lbs)                       |
| Packed Weight      | 0.84 kg (1.85 lb)                      |

# Тор