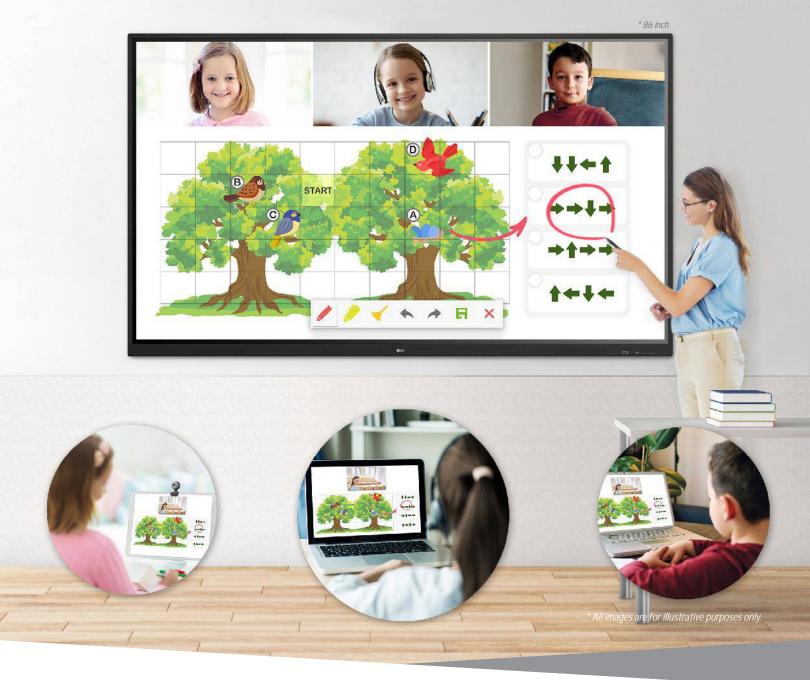

# Bringing People Together

Across platforms, regardless of the learning space this LG whiteboard brings us together.

The TR3DJ interactive whiteboard provides a versatile platform that allows teachers to leverage the learning management system or cloud drive of their choice. Display, annotate and share content from a wide variety of sources.

#### Wireless Screen Mirroring from / to Devices

- Two Way Communication - Up to 6 Devices on Display - Direct Sharing Annotation & Files

#### Professional Annotation Tool

- Writing on any Sources

#### Compatible with Various Operating Systems

- Android, iOS, Windows, Chrome, Mac

#### Embedded Android 8.0 OS

- Free Embedded Applications
- Note, Web Browser, Screen Share Pro

#### Excellent Writing Experience

- Note Software Embedded - Minimal Touchscreen Gap with direct bonding

|                       | MODEL                             | 86TR3DJ                                                                                                                    | 75TR3DJ                                                                                                                    | 65TR3DJ                                                                                                                    |
|-----------------------|-----------------------------------|----------------------------------------------------------------------------------------------------------------------------|----------------------------------------------------------------------------------------------------------------------------|----------------------------------------------------------------------------------------------------------------------------|
|                       | Screen Size                       | 86"                                                                                                                        | 75"                                                                                                                        | 65"                                                                                                                        |
| PANEL                 | Panel Technology                  | IPS                                                                                                                        | IPS                                                                                                                        | IPS                                                                                                                        |
|                       | Back Light Type                   | Direct                                                                                                                     | Direct                                                                                                                     | Direct                                                                                                                     |
|                       | Aspect Ratio                      | 16:9                                                                                                                       | 16:9                                                                                                                       | 16:9                                                                                                                       |
|                       | Native Resolution                 | 3840 x 2160 (UHD)                                                                                                          | 3840 x 2160 (UHD)                                                                                                          | 3840 x 2160 (UHD)                                                                                                          |
|                       | Refresh Rate                      | 60Hz                                                                                                                       | 60Hz                                                                                                                       | 60Hz                                                                                                                       |
|                       | Brightness (Typ)                  | 350 nits                                                                                                                   | 350 nits                                                                                                                   | 350 nits                                                                                                                   |
|                       | Contrast Ratio                    | 1200:1                                                                                                                     | 1200:1                                                                                                                     | 1200:1                                                                                                                     |
| PAINEL                | Color gamut                       | NTSC 68%                                                                                                                   | NTSC 68%                                                                                                                   | NTSC 68%                                                                                                                   |
|                       | Viewing Angle (H x V)             | 178° X 178°                                                                                                                | 178° X 178°                                                                                                                | 178° X 178°                                                                                                                |
|                       | Color Depth                       | 10bit, 1.07Billion colors                                                                                                  | 10bit, 1.07Billion colors                                                                                                  | 10bit, 1.07Billion colors                                                                                                  |
|                       | Response Time                     | 8ms (G to G)                                                                                                               | 8ms (G to G)                                                                                                               | 8ms (G to G)                                                                                                               |
|                       | Surface Treatment(Haze)           | Anti Glare, 7H(Mohs)                                                                                                       | Anti Glare, 7H(Mohs)                                                                                                       | Anti Glare, 7H(Mohs)                                                                                                       |
|                       | Lifetime Operation                | 30,000 Hrs                                                                                                                 | 30,000 Hrs                                                                                                                 | 30,000 Hrs                                                                                                                 |
|                       | Operation Hours                   | 16/7                                                                                                                       | 16/7                                                                                                                       | 16/7                                                                                                                       |
|                       | (Hours/Day)                       |                                                                                                                            |                                                                                                                            |                                                                                                                            |
|                       | Portrait / Landscape              | Landscape Only                                                                                                             | Landscape Only                                                                                                             | Landscape Only                                                                                                             |
| тоисн                 | Available object size for         | ≥ <i>3 mm</i>                                                                                                              | ≥ <i>3 mm</i>                                                                                                              | ≥ <i>3 mm</i>                                                                                                              |
|                       | touch                             | ≤60 ms (Android)                                                                                                           | ≤60 ms (Android)                                                                                                           | ≤60 ms (Android)                                                                                                           |
|                       | Reponse Time                      | ≤80 ms (Android)<br>≤100 ms (Windows)                                                                                      | ≤00 HIS (Android)<br>≤100 ms (Windows)                                                                                     | ≤00 ms (Windows)                                                                                                           |
|                       | Accuracy                          | ± 2 mm                                                                                                                     | ±2 mm                                                                                                                      | ±2 mm                                                                                                                      |
|                       | Interface                         | USB 2.0                                                                                                                    | #2 IIIII<br>USB 2.0                                                                                                        | #27//////<br>USB 2.0                                                                                                       |
|                       | Protection Glass Thickness        | 4T (Anti-Glare)                                                                                                            | 4T (Anti-Glare)                                                                                                            | 4T (Anti-Glare)                                                                                                            |
|                       | Protection Glass Trans-           | ` '                                                                                                                        | ` ′                                                                                                                        | `                                                                                                                          |
|                       | mission                           | 87%                                                                                                                        | 87%                                                                                                                        | 87%                                                                                                                        |
|                       |                                   | Windows XP/7/8/10, Linux, Mac, Android                                                                                     | Windows XP/7/8/10, Linux, Mac, Android                                                                                     | Windows XP/7/8/10, Linux, Mac, Android                                                                                     |
|                       | Operating System Support          | (WindowsXP/Linux/Mac support one                                                                                           | (WindowsXP/Linux/Mac support one                                                                                           | (WindowsXP/Linux/Mac support one                                                                                           |
|                       |                                   | point touch)                                                                                                               | point touch)                                                                                                               | point touch)                                                                                                               |
|                       | Multi touch point                 | Max 20 Points                                                                                                              | Max 20 Points                                                                                                              | Max 20 Points                                                                                                              |
| CONNECTIVITY          | Built-in Speakers                 | 10W x 2                                                                                                                    | 10W x 2                                                                                                                    | 10W x 2                                                                                                                    |
|                       | HDMI In                           | Yes (3), HDCP2.2/1.4                                                                                                       | Yes (3), HDCP2.2/1.4                                                                                                       | Yes (3), HDCP2.2/1.4                                                                                                       |
|                       | Analog RGB In                     | Yes (1)                                                                                                                    | Yes (1)                                                                                                                    | Yes (1)                                                                                                                    |
|                       | Audio In                          | Yes (1)                                                                                                                    | Yes (1)                                                                                                                    | Yes (1)                                                                                                                    |
|                       | RS232C In                         | Yes (1)                                                                                                                    | Yes (1)                                                                                                                    | Yes (1)                                                                                                                    |
|                       | RJ45 (LAN)                        | Yes (1) USB3.0 Type A(3)                                                                                                   | Yes (1)<br>USB3.0 Type A(3)                                                                                                | Yes (1)<br>USB3.0 Type A(3)                                                                                                |
|                       | USB In                            | USB2.0 Type A(3)                                                                                                           | USB2.0 Type A(3)                                                                                                           | USB2.0 Type A(3)                                                                                                           |
|                       | Audio Out                         | Optical (1)                                                                                                                | Optical (1)                                                                                                                | Optical (1)                                                                                                                |
|                       | Touch USB Out                     | Yes (2)                                                                                                                    | Yes (2)                                                                                                                    | Yes (2)                                                                                                                    |
|                       | Bezel Color                       | Black                                                                                                                      | Black                                                                                                                      | Black                                                                                                                      |
|                       | Bezel Width                       | 18.9 / 18.9 / 18.9 / 45.7 mm                                                                                               | 18.9 / 18.9 / 18.9 / 45.7 mm                                                                                               | 18.9 / 18.9 / 18.9 / 45.7 mm                                                                                               |
|                       | Weight                            | 148.7 lbs / 67.5 kg                                                                                                        | 117.1 lbs / 53.1 kg                                                                                                        | 85.4 lbs / 38.8 kg                                                                                                         |
|                       | Shipping Weight                   | 190.9 lbs / 86.6 kg                                                                                                        | 154.0 lbs / 69.9 kg                                                                                                        | 106.9 lbs / 48.5 kg                                                                                                        |
|                       | Monitor Dimension                 | 77.0 x 45.7 x 3.4 in                                                                                                       | 67.3 x 40.2 x 3.4 in                                                                                                       | 58.6 x 35.3 x 3.4 in                                                                                                       |
|                       | (W x H x D)                       | 1957 × 1160 × 87 mm                                                                                                        | 1710 × 1020 × 87 mm                                                                                                        | 1489 × 897 × 87 mm                                                                                                         |
|                       | Carton Dimensions                 | 83.1 x 50.5 x 11.0 in                                                                                                      | 73.2 x 44.9 x 11.0 in                                                                                                      | 64.1 x 39.6 x 8.2 in                                                                                                       |
| MECHANICAL            | (W x H x D) (Box outer size)      | 2112 × 1283 × 280 mm                                                                                                       | 1860 × 1140 × 280 mm                                                                                                       | 1628 × 1005 × 208 mm                                                                                                       |
|                       | Handle                            | Yes                                                                                                                        | Yes                                                                                                                        | Yes                                                                                                                        |
|                       | VESAIM Standard Mount             | No                                                                                                                         | No                                                                                                                         | No                                                                                                                         |
|                       | VESA™ Standard Mount<br>Interface | 800 x 600mm                                                                                                                | 800 x 400mm                                                                                                                | 600 x 400mm                                                                                                                |
|                       | Operation Temperature             | 32° to 104° F / 0° to 40° C                                                                                                | 32° to 104° F / 0° to 40° C                                                                                                | 32° to 104° F / 0° to 40° C                                                                                                |
|                       | Operation Humidity                | 10% to 80%                                                                                                                 | 10% to 80%                                                                                                                 | 10% to 80%                                                                                                                 |
|                       | OPS type compatible               | Yes (Slot)                                                                                                                 | Yes (Slot)                                                                                                                 | Yes (Slot)                                                                                                                 |
|                       | OPS Power built in                | Yes                                                                                                                        | Yes                                                                                                                        | Yes                                                                                                                        |
| FEATURES              | Internal Memory                   | 16 GB                                                                                                                      | 16 GB                                                                                                                      | 16 GB                                                                                                                      |
|                       | Built-in Wi-Fi                    | Yes (Removable)                                                                                                            | Yes                                                                                                                        | Yes                                                                                                                        |
|                       | Power Indicator                   | Yes                                                                                                                        | Yes                                                                                                                        | Yes                                                                                                                        |
|                       | Local Key Operation               | Yes                                                                                                                        | Yes                                                                                                                        | Yes                                                                                                                        |
|                       | Fanless Design                    | Yes                                                                                                                        | Yes                                                                                                                        | Yes                                                                                                                        |
|                       | Android Version                   | Android 8.0                                                                                                                | Android 8.0                                                                                                                | Android 8.0                                                                                                                |
| POWER                 | Screen Share                      | Yes (Screenshare pro)                                                                                                      | Yes (Screenshare pro)                                                                                                      | Yes (Screenshare pro)                                                                                                      |
|                       | Power Supply                      | 100-240 Vac, 50/60 Hz                                                                                                      | 100-240 Vac, 50/60 Hz                                                                                                      | 100-240 Vac, 50/60 Hz                                                                                                      |
|                       | Power Type                        | Built-In Power                                                                                                             | Built-In Power                                                                                                             | Built-In Power                                                                                                             |
|                       | Power Consumption (Typ)           | 370W                                                                                                                       | 260W                                                                                                                       | 180W                                                                                                                       |
|                       | Power Consumption (Max)           | Loss than O FIM                                                                                                            | 350W                                                                                                                       | 300W                                                                                                                       |
| "WARRANTY<br>& OTHER" | Power Consumption (Off)           | Less than 0.5W                                                                                                             | Less than 0.5W                                                                                                             | Less than 0.5W                                                                                                             |
|                       | Warranty<br>FCC (Regulatory)      | 3 Year Limited                                                                                                             | 3 Year Limited<br>Class "A"                                                                                                | 3 Year Limited                                                                                                             |
|                       | CE (Regulatory)                   | Class "A"<br>Yes                                                                                                           | Yes                                                                                                                        | Class "A"<br>Yes                                                                                                           |
|                       | ErP (Environmental)               | res<br>Yes                                                                                                                 | Yes<br>Yes                                                                                                                 | Yes Yes                                                                                                                    |
|                       | Basic Accessories                 | Power Cord (3m), USB Cable (5m), HDMI<br>Cable (3m), Writing Pen (x2), User Man-<br>ual, Quick Start Guide, Remote Control | Power Cord (3m), USB Cable (5m), HDMI<br>Cable (3m), Writing Pen (x2), User Man-<br>ual, Quick Start Guide, Remote Control | Power Cord (3m), USB Cable (5m), HDMI<br>Cable (3m), Writing Pen (x2), User Man-<br>ual, Quick Start Guide, Remote Control |
|                       |                                   | (batteries incl.), Wi-Fi module                                                                                            | (batteries incl.), Wi-Fi module                                                                                            | (batteries incl.), Wi-Fi module                                                                                            |