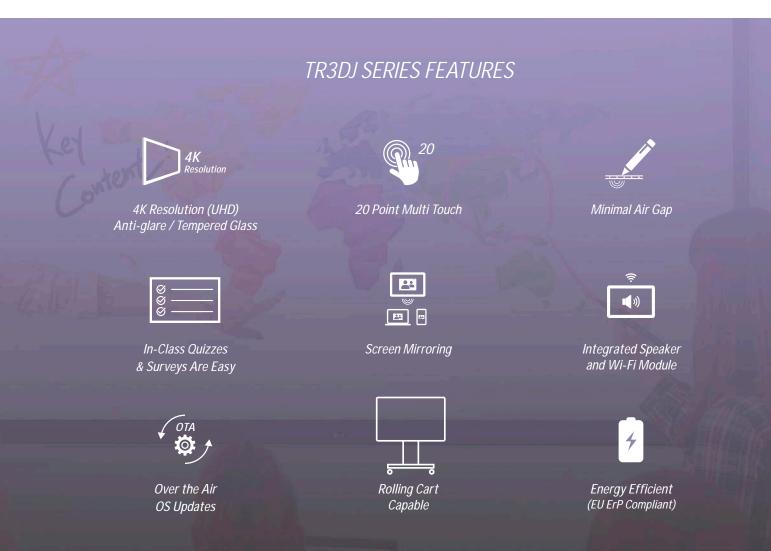

### TR3DJ SERIES

#### Wireless Screen Mirroring from / to Devices

- Two Way Communication - Up to 6 Devices on Display - Direct Sharing Annotation & Files

#### Professional Annotation Tool

- Writing on any Sources

#### Compatible with Various Operating Systems

- Android, iOS, Windows, Chrome, Mac

#### Embedded Android 8.0 OS

- Free Embedded Applications
- Note, Web Browser, Screen Share Pro

#### Excellent Writing Experience

- Note Software Embedded - Minimal Touchscreen Gap with direct bonding

|                       | MODEL                             | 86TR3DJ                                                                                                                    | 75TR3DJ                                                                                                                    | 65TR3DJ                                                                                                                    |
|-----------------------|-----------------------------------|----------------------------------------------------------------------------------------------------------------------------|----------------------------------------------------------------------------------------------------------------------------|----------------------------------------------------------------------------------------------------------------------------|
|                       | Screen Size                       | 86"                                                                                                                        | 75"                                                                                                                        | 65"                                                                                                                        |
| PANEL                 | Panel Technology                  | IPS                                                                                                                        | IPS                                                                                                                        | IPS                                                                                                                        |
|                       | Back Light Type                   | Direct                                                                                                                     | Direct                                                                                                                     | Direct                                                                                                                     |
|                       | Aspect Ratio                      | 16:9                                                                                                                       | 16:9                                                                                                                       | 16:9                                                                                                                       |
|                       | Native Resolution                 | 3840 x 2160 (UHD)                                                                                                          | 3840 x 2160 (UHD)                                                                                                          | 3840 x 2160 (UHD)                                                                                                          |
|                       | Refresh Rate                      | 60Hz                                                                                                                       | 60Hz                                                                                                                       | 60Hz                                                                                                                       |
|                       | Brightness (Typ)                  | 350 nits                                                                                                                   | 350 nits                                                                                                                   | 350 nits                                                                                                                   |
|                       | Contrast Ratio                    | 1200:1                                                                                                                     | 1200:1                                                                                                                     | 1200:1                                                                                                                     |
| PAINEL                | Color gamut                       | NTSC 68%                                                                                                                   | NTSC 68%                                                                                                                   | NTSC 68%                                                                                                                   |
|                       | Viewing Angle (H x V)             | 178° X 178°                                                                                                                | 178° X 178°                                                                                                                | 178° X 178°                                                                                                                |
|                       | Color Depth                       | 10bit, 1.07Billion colors                                                                                                  | 10bit, 1.07Billion colors                                                                                                  | 10bit, 1.07Billion colors                                                                                                  |
|                       | Response Time                     | 8ms (G to G)                                                                                                               | 8ms (G to G)                                                                                                               | 8ms (G to G)                                                                                                               |
|                       | Surface Treatment(Haze)           | Anti Glare, 7H(Mohs)                                                                                                       | Anti Glare, 7H(Mohs)                                                                                                       | Anti Glare, 7H(Mohs)                                                                                                       |
|                       | Lifetime Operation                | 30,000 Hrs                                                                                                                 | 30,000 Hrs                                                                                                                 | 30,000 Hrs                                                                                                                 |
|                       | Operation Hours                   | 16/7                                                                                                                       | 16/7                                                                                                                       | 16/7                                                                                                                       |
|                       | (Hours/Day)                       |                                                                                                                            |                                                                                                                            |                                                                                                                            |
|                       | Portrait / Landscape              | Landscape Only                                                                                                             | Landscape Only                                                                                                             | Landscape Only                                                                                                             |
| тоисн                 | Available object size for         | ≥ <i>3 mm</i>                                                                                                              | ≥ <i>3 mm</i>                                                                                                              | ≥ <i>3 mm</i>                                                                                                              |
|                       | touch                             | ≤60 ms (Android)                                                                                                           | ≤60 ms (Android)                                                                                                           | ≤60 ms (Android)                                                                                                           |
|                       | Reponse Time                      | ≤80 ms (Android)<br>≤100 ms (Windows)                                                                                      | ≤00 HIS (Android)<br>≤100 ms (Windows)                                                                                     | ≤00 ms (Windows)                                                                                                           |
|                       | Accuracy                          | ± 2 mm                                                                                                                     | ±2 mm                                                                                                                      | ±2 mm                                                                                                                      |
|                       | Interface                         | USB 2.0                                                                                                                    | #2 IIIII<br>USB 2.0                                                                                                        | #27//////<br>USB 2.0                                                                                                       |
|                       | Protection Glass Thickness        | 4T (Anti-Glare)                                                                                                            | 4T (Anti-Glare)                                                                                                            | 4T (Anti-Glare)                                                                                                            |
|                       | Protection Glass Trans-           | ` '                                                                                                                        | ` ′                                                                                                                        | `                                                                                                                          |
|                       | mission                           | 87%                                                                                                                        | 87%                                                                                                                        | 87%                                                                                                                        |
|                       |                                   | Windows XP/7/8/10, Linux, Mac, Android                                                                                     | Windows XP/7/8/10, Linux, Mac, Android                                                                                     | Windows XP/7/8/10, Linux, Mac, Android                                                                                     |
|                       | Operating System Support          | (WindowsXP/Linux/Mac support one                                                                                           | (WindowsXP/Linux/Mac support one                                                                                           | (WindowsXP/Linux/Mac support one                                                                                           |
|                       |                                   | point touch)                                                                                                               | point touch)                                                                                                               | point touch)                                                                                                               |
|                       | Multi touch point                 | Max 20 Points                                                                                                              | Max 20 Points                                                                                                              | Max 20 Points                                                                                                              |
| CONNECTIVITY          | Built-in Speakers                 | 10W x 2                                                                                                                    | 10W x 2                                                                                                                    | 10W x 2                                                                                                                    |
|                       | HDMI In                           | Yes (3), HDCP2.2/1.4                                                                                                       | Yes (3), HDCP2.2/1.4                                                                                                       | Yes (3), HDCP2.2/1.4                                                                                                       |
|                       | Analog RGB In                     | Yes (1)                                                                                                                    | Yes (1)                                                                                                                    | Yes (1)                                                                                                                    |
|                       | Audio In                          | Yes (1)                                                                                                                    | Yes (1)                                                                                                                    | Yes (1)                                                                                                                    |
|                       | RS232C In                         | Yes (1)                                                                                                                    | Yes (1)                                                                                                                    | Yes (1)                                                                                                                    |
|                       | RJ45 (LAN)                        | Yes (1) USB3.0 Type A(3)                                                                                                   | Yes (1)<br>USB3.0 Type A(3)                                                                                                | Yes (1)<br>USB3.0 Type A(3)                                                                                                |
|                       | USB In                            | USB2.0 Type A(3)                                                                                                           | USB2.0 Type A(3)                                                                                                           | USB2.0 Type A(3)                                                                                                           |
|                       | Audio Out                         | Optical (1)                                                                                                                | Optical (1)                                                                                                                | Optical (1)                                                                                                                |
|                       | Touch USB Out                     | Yes (2)                                                                                                                    | Yes (2)                                                                                                                    | Yes (2)                                                                                                                    |
|                       | Bezel Color                       | Black                                                                                                                      | Black                                                                                                                      | Black                                                                                                                      |
|                       | Bezel Width                       | 18.9 / 18.9 / 18.9 / 45.7 mm                                                                                               | 18.9 / 18.9 / 18.9 / 45.7 mm                                                                                               | 18.9 / 18.9 / 18.9 / 45.7 mm                                                                                               |
|                       | Weight                            | 148.7 lbs / 67.5 kg                                                                                                        | 117.1 lbs / 53.1 kg                                                                                                        | 85.4 lbs / 38.8 kg                                                                                                         |
|                       | Shipping Weight                   | 190.9 lbs / 86.6 kg                                                                                                        | 154.0 lbs / 69.9 kg                                                                                                        | 106.9 lbs / 48.5 kg                                                                                                        |
|                       | Monitor Dimension                 | 77.0 x 45.7 x 3.4 in                                                                                                       | 67.3 x 40.2 x 3.4 in                                                                                                       | 58.6 x 35.3 x 3.4 in                                                                                                       |
|                       | (W x H x D)                       | 1957 × 1160 × 87 mm                                                                                                        | 1710 × 1020 × 87 mm                                                                                                        | 1489 × 897 × 87 mm                                                                                                         |
|                       | Carton Dimensions                 | 83.1 x 50.5 x 11.0 in                                                                                                      | 73.2 x 44.9 x 11.0 in                                                                                                      | 64.1 x 39.6 x 8.2 in                                                                                                       |
| MECHANICAL            | (W x H x D) (Box outer size)      | 2112 × 1283 × 280 mm                                                                                                       | 1860 × 1140 × 280 mm                                                                                                       | 1628 × 1005 × 208 mm                                                                                                       |
|                       | Handle                            | Yes                                                                                                                        | Yes                                                                                                                        | Yes                                                                                                                        |
|                       | VESAIM Standard Mount             | No                                                                                                                         | No                                                                                                                         | No                                                                                                                         |
|                       | VESA™ Standard Mount<br>Interface | 800 x 600mm                                                                                                                | 800 x 400mm                                                                                                                | 600 x 400mm                                                                                                                |
|                       | Operation Temperature             | 32° to 104° F / 0° to 40° C                                                                                                | 32° to 104° F / 0° to 40° C                                                                                                | 32° to 104° F / 0° to 40° C                                                                                                |
|                       | Operation Humidity                | 10% to 80%                                                                                                                 | 10% to 80%                                                                                                                 | 10% to 80%                                                                                                                 |
|                       | OPS type compatible               | Yes (Slot)                                                                                                                 | Yes (Slot)                                                                                                                 | Yes (Slot)                                                                                                                 |
|                       | OPS Power built in                | Yes                                                                                                                        | Yes                                                                                                                        | Yes                                                                                                                        |
| FEATURES              | Internal Memory                   | 16 GB                                                                                                                      | 16 GB                                                                                                                      | 16 GB                                                                                                                      |
|                       | Built-in Wi-Fi                    | Yes (Removable)                                                                                                            | Yes                                                                                                                        | Yes                                                                                                                        |
|                       | Power Indicator                   | Yes                                                                                                                        | Yes                                                                                                                        | Yes                                                                                                                        |
|                       | Local Key Operation               | Yes                                                                                                                        | Yes                                                                                                                        | Yes                                                                                                                        |
|                       | Fanless Design                    | Yes                                                                                                                        | Yes                                                                                                                        | Yes                                                                                                                        |
|                       | Android Version                   | Android 8.0                                                                                                                | Android 8.0                                                                                                                | Android 8.0                                                                                                                |
| POWER                 | Screen Share                      | Yes (Screenshare pro)                                                                                                      | Yes (Screenshare pro)                                                                                                      | Yes (Screenshare pro)                                                                                                      |
|                       | Power Supply                      | 100-240 Vac, 50/60 Hz                                                                                                      | 100-240 Vac, 50/60 Hz                                                                                                      | 100-240 Vac, 50/60 Hz                                                                                                      |
|                       | Power Type                        | Built-In Power                                                                                                             | Built-In Power                                                                                                             | Built-In Power                                                                                                             |
|                       | Power Consumption (Typ)           | 370W                                                                                                                       | 260W                                                                                                                       | 180W                                                                                                                       |
|                       | Power Consumption (Max)           | Loss than O FIM                                                                                                            | 350W                                                                                                                       | 300W                                                                                                                       |
| "WARRANTY<br>& OTHER" | Power Consumption (Off)           | Less than 0.5W                                                                                                             | Less than 0.5W                                                                                                             | Less than 0.5W                                                                                                             |
|                       | Warranty<br>FCC (Regulatory)      | 3 Year Limited                                                                                                             | 3 Year Limited<br>Class "A"                                                                                                | 3 Year Limited                                                                                                             |
|                       | CE (Regulatory)                   | Class "A"<br>Yes                                                                                                           | Yes                                                                                                                        | Class "A"<br>Yes                                                                                                           |
|                       | ErP (Environmental)               | res<br>Yes                                                                                                                 | Yes<br>Yes                                                                                                                 | Yes Yes                                                                                                                    |
|                       | Basic Accessories                 | Power Cord (3m), USB Cable (5m), HDMI<br>Cable (3m), Writing Pen (x2), User Man-<br>ual, Quick Start Guide, Remote Control | Power Cord (3m), USB Cable (5m), HDMI<br>Cable (3m), Writing Pen (x2), User Man-<br>ual, Quick Start Guide, Remote Control | Power Cord (3m), USB Cable (5m), HDMI<br>Cable (3m), Writing Pen (x2), User Man-<br>ual, Quick Start Guide, Remote Control |
|                       |                                   | (batteries incl.), Wi-Fi module                                                                                            | (batteries incl.), Wi-Fi module                                                                                            | (batteries incl.), Wi-Fi module                                                                                            |