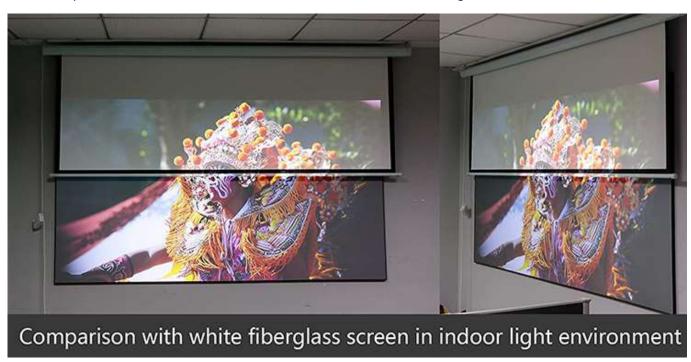

## **WA Series Thin Bezel Fixed Frame Wall mounted Screens**

SG Audio Visual WA Series thin bezel wall-mount fixed frame projection screens are commercial grade screens with specialised ALR and CLR fabrics for rooms with moderate ambient light. The specialised surface outperforms a matte white screen in rooms with moderate ambient light.

## **Screen Surface**

The ALR fabric is based upon a multi-layer PET fabric with a directional reflective coating. The ALR screen surface has a 0.9 gain and a 180-degree viewing angle. ALR fabric is nor suitable for ultra-short projection.