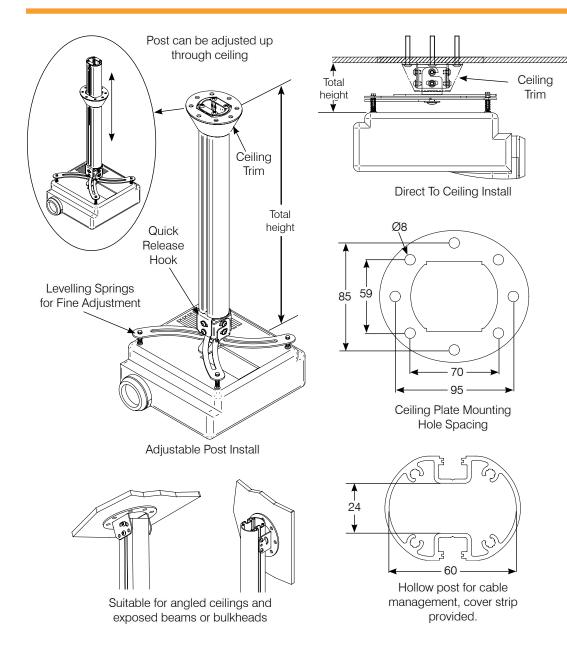

## Features:

- Stylish adjustable arms to suit most base-mounted projector models.
  M3, M4, M5 & M6 Bolts provided
- Height-adjustable post, may be shortened
- Certified to carry12 kgs Max.
- Ceiling Trim to cover Ceiling Cutout and bolts
- Independantly lockable Yaw, Tilt and Pan adjustments
- Hollow Tube for effective Cable Managment
- Custom Powdercoating available (extra charge)
- Heavy duty arms available as retrofit kit