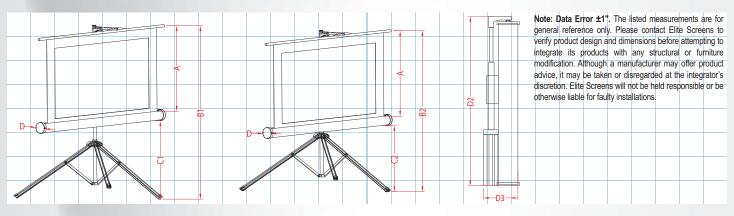

## **Tripod Pro Series Dimension Table**

Unit: inch

| Model        | Screen Diag. &<br>Aspect Ratio | View<br>Size<br>H x W | Screen Size<br>H x W<br>(A) | Top of Screen<br>at highest level<br>(B1) | Top of Screen<br>at lowest level<br>(B2) | Screen case<br>height at<br>height point (C1) | Screen Case<br>height at<br>lowest point (C2) | End Cap<br>Size (D) | Case Length<br>Closed<br>(D2) | Case Width<br>Closed<br>(D3) |
|--------------|--------------------------------|-----------------------|-----------------------------|-------------------------------------------|------------------------------------------|-----------------------------------------------|-----------------------------------------------|---------------------|-------------------------------|------------------------------|
| T85UWS1-Pro  | 85"(1:1)                       | 1527x1527             | 1600x1600                   | 2700                                      | 2177                                     | 953                                           | 430                                           | 69                  | 1726                          | 150                          |
| T99UWS1-Pro  | 99"(1:1)                       | 1778x1778             | 1854x1854                   | 2900                                      | 2428                                     | 902                                           | 430                                           | 69                  | 1980                          | 150                          |
| T113UWS1-Pro | 113"(1:1)                      | 2030x2030             | 2108x2108                   | 3100                                      | 2682                                     | 848                                           | 430                                           | 69                  | 2234                          | 150                          |
| T119UWS1-Pro | 119"(1:1)                      | 2134x2134             | 2209x2209                   | 3300                                      | 2787                                     | 943                                           | 430                                           | 69                  | 2335                          | 150                          |
| 11 14        |                                |                       |                             |                                           |                                          | 0 11 5 1 1                                    |                                               | 0.10.00             |                               |                              |

Can't find size and ratio you're looking for? Visit elitescreens.com/csr to create your own

| Model        | Screen Diag. &<br>Aspect Ratio | View<br>Size<br>H x W | Screen Size<br>H x W<br>(A) | Top of Screen<br>at highest level<br>(B1) | Top of Screen<br>at lowest level<br>(B2) | Screen case<br>height at<br>height point (C1) | Screen Case<br>height at<br>lowest point (C2) | End Cap<br>Size (D) | Case Length<br>Closed<br>(D2) | Case Width<br>Closed<br>(D3) |
|--------------|--------------------------------|-----------------------|-----------------------------|-------------------------------------------|------------------------------------------|-----------------------------------------------|-----------------------------------------------|---------------------|-------------------------------|------------------------------|
| T85UWS1-Pro  | 85"(1:1)                       | 60x60                 | 63x63                       | 106.3                                     | 85.7                                     | 37.5                                          | 16.9                                          | 2.7                 | 68.0                          | 5.9                          |
| T99UWS1-Pro  | 99"(1:1)                       | 70x70                 | 73x73                       | 114.2                                     | 95.6                                     | 35.5                                          | 16.9                                          | 2.7                 | 78.0                          | 5.9                          |
| T113UWS1-Pro | 113"(1:1)                      | 80x80                 | 83x83                       | 122.0                                     | 105.6                                    | 33.4                                          | 16.9                                          | 2.7                 | 88.0                          | 5.9                          |
| T119UWS1-Pro | 119"(1:1)                      | 84x84                 | 87x87                       | 129.9                                     | 109.7                                    | 37.1                                          | 16.9                                          | 2.7                 | 91.9                          | 5.9                          |