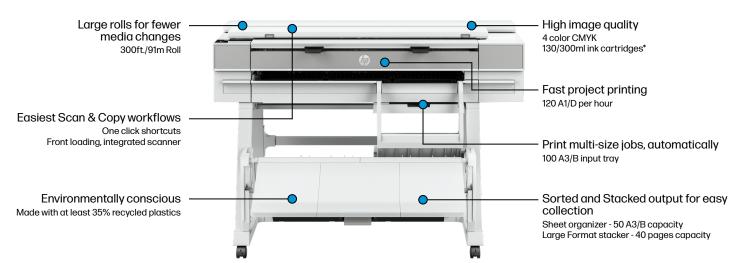

#### Save time, get through more jobs

- Pick up your jobs quickly and simply stacker holds up to 30 pages flat for easy collection.
- Do it all—seamlessly print your A3/B jobs with integrated input and output trays, keeping pages sorted by size.
- Move projects forward with fast print speeds, 300 ft./90m roll, and high image quality with HP Flex Tech Inks.
- Simplify scan and copy workflows with personalized one-click short cuts from the front panel (multifunction printer).

   manage your device and print from anywhere using mobile/tablet.
- Share drawings and collaborate with remote colleagues with the easy-to-use front-loading scanner (multifunction printer).

### Meet office and environmental needs

- Advance your sustainability goals—printer is made with 40% recycled plastics and recyclable supplies.
- Invest in a robust and compact plotter that's designed to last.
- Reduce energy & ink waste customizable on/off device scheduler & efficient maintenance routines.