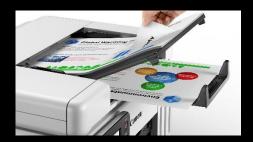

### MEGA EFFICIENCY. SUPERCHARGED PRODUCTIVITY.

The MAXIFY GX6560 MegaTank printer can keep up with your high-volume demands, equipped with 35 sheet Auto Document Feeder and high-capacity front and rear paper feeding totalling 350 sheets of plain paper needed for those very productive environments.