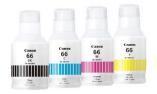

#### **ENJOY ECONOMICAL HIGH-YIELD PRINTING**

Equipped with Canon's new mega-sized tanks, the MAXIFY GX6560 MegaTank boasts printing yields of up to 6,000 B&W A4 prints and up to 14,000¹ colour prints per set of ink bottles, reducing the need to think about replacing your printer's ink as frequently. Economy Mode helps you get even more from your MegaTank printer, achieving up to 9,000 A4 B&W pages and up to 21,000 colour pages per set of ink bottles².

2Economy mode plain paper Page Yield is an estimate.

What inks can I use with my printer?

**Maintenance Cartridge** 

GI-66BK GI-66C GI-66M GI-66Y

MC-G01

| GENERAL FEATURES                        |                                                                    |
|-----------------------------------------|--------------------------------------------------------------------|
| Model                                   | MAXIFY GX6560 MegaTank                                             |
| Ink Type                                | 4 Bottles (PGBK / C / M / Y)                                       |
| Maximum Print Resolution                | 600 dpi x 1,200 dpi* <sup>1</sup>                                  |
| Size                                    | Approx. 399 x 645 x 327mm                                          |
|                                         | Approx. 15.8 x 25.4 x 12.9 inch                                    |
| Weight                                  | Approx. 11.5 kg<br>Approx. 25.3 lbs                                |
| Display                                 | 2.7" / 6.7 cm LCD (Monochrome)                                     |
| Interface                               | USB-A – USB Flash Memory. USB-B Hi Speed                           |
|                                         | Wired LAN, Wireless LAN 2.4GHz & 5GHz, Direct                      |
| Connectivity                            | Connection                                                         |
| Auto Double Sided Printing              | Available                                                          |
| PRINT SPEED                             |                                                                    |
| Document: Colour*2                      | Approx. 15.5 ipm                                                   |
| Document: Black & White*2               | Approx. 24.0 ipm                                                   |
| POWER CONSUMPTION                       |                                                                    |
| OFF                                     | Approx. 0.1 W                                                      |
| Copying*3 USB connection to PC          | Approx. 24 W                                                       |
| Standby (MFP: scanning lamp is off) USB |                                                                    |
| connection to PC                        | Approx. 0.9 W                                                      |
| Standby (all ports connected, MFP:      | Approx. 1.4 W                                                      |
| scanning lamp is off)                   |                                                                    |
| Time to enter Standby mode              | Approx. 5 min                                                      |
| Input Power                             | AC 100-240 V, 50 / 60 Hz                                           |
| ENVIRONMENT                             |                                                                    |
| Operating Environment*4                 | Temperature: 5 - 35 °C Humidity: 10 - 90 %RH (no dew condensation) |
| Recommended Environment*5               | Temperature: 15 -30 °C Humidity: 10 - 80 %RH (no dew condensation) |
| Storage Environment                     | Temperature: 0 - 40 °C Humidity: 5 - 95 %RH (no dew condensation)  |
| ACOUSTIC NOISE (PC PRINT)               |                                                                    |
| Quiet Mode                              | Available                                                          |
| Acoustic Noise (PC print) Plain Paper*6 | Approx. 49.0 dB(A)                                                 |
| PRINT HEAD / INK                        |                                                                    |
| Number of Nozzles                       | Total 4,352 nozzles (BK: 1,280 nozzles, C/M/Y 1,024 nozzles)       |
| Compatible Inks                         | GI-66BK, GI-66C, GI-66Y, GI-66M                                    |
| PRINTABLE WIDTH                         |                                                                    |
|                                         | Up to 208 mm (8 inch)                                              |
|                                         |                                                                    |