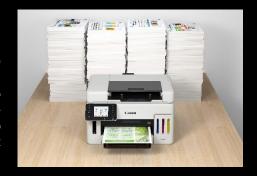

#### **ENJOY ECONOMICAL HIGH-YIELD PRINTING**

Equipped with Canon's new mega-sized tanks, the MAXIFY GX6560 MegaTank boasts printing yields of up to 6,000 B&W A4 prints and up to 14,000¹ colour prints per set of ink bottles, reducing the need to think about replacing your printer's ink as frequently. Economy Mode helps you get even more from your MegaTank printer, achieving up to 9,000 A4 B&W pages and up to 21,000 colour pages per set of ink bottles².