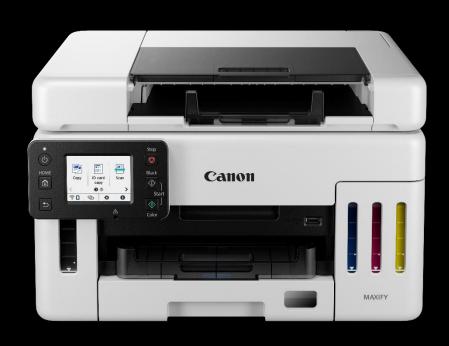

# MAXIFY GX6560 MegaTank

## MAXIFY GX6560 MegaTank

#### **COMPACT PRACTICALITY**

The MAXIFY GX6560 MegaTank offers the functionality of print, scan, and copy in a compact footprint ideal for budding entrepreneurs or a busy small office. Fully front operational this printer can fit into smaller spaces with no space needed on either side of the printer.