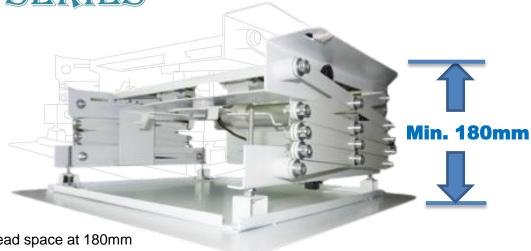

# **PROJECTOR LIFT**

CPL SERIES



### **Slim** Minimu

Minimum Bulkhead space at 180mm only

## **Silent**

Driven by Synchronous Motor

#### **Total Control**

RF remote control, plus Central Control and 12V trigger.

#### Safe

Emergency stop to isolate all input signal for safety maintenance

# **Adjustable**

Come with universal joint projector mount for angle adjustment



| Model                                  | CPL640                               | CPL860          |
|----------------------------------------|--------------------------------------|-----------------|
| Min. Size of lift(Fold up),mm          | 500x500x170(L1)                      | 500x500x190(L1) |
| Max. Size of lift(Extended),mm         | 500x500x810(L)                       | 500x500x1050(L) |
| Maximum Travel, mm                     | 640mm