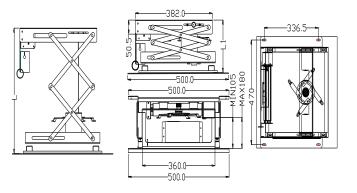

# **Adjustable**

Come with universal joint projector mount for angle adjustment

| Model                                  | CPL640                               | CPL860          |
|----------------------------------------|--------------------------------------|-----------------|
| Min. Size of lift(Fold up),mm          | 500x500x170(L1)                      | 500x500x190(L1) |
| Max. Size of lift(Extended),mm         | 500x500x810(L)                       | 500x500x1050(L) |
| Maximum Travel, mm                     | 640mm                                | 860mm           |
| Travel Duration, sec                   | 22s                                  | 33s             |
| Minimum distance for decor ceiling, mm | 170mm                                | 190mm           |
| Maximum Projector Dimension, mm        | 360 x 336 x 180mm                    |                 |
| Bottom Plate size, mm                  | 500x500                              |                 |
| Maximum Loading Capacity, kg           | 12 kg                                |                 |
| Rated voltage, V                       | 220-240V                             |                 |
| Power consumption, W                   | 60W                                  |                 |
| Overload Protection                    | Fuse                                 |                 |
| Motor                                  | SYNCHRONOUS MOTOR                    |                 |
| Control Method                         | RF/Central Control/12V Trigger/panel |                 |
| Limit Adjustment                       | By Limit Switch                      |                 |
| Safety Protection                      | Emergency Stop Button                |                 |
| Tilt                                   | ±20°                                 |                 |
| Roll                                   | ±20°                                 |                 |
| Color                                  | White                                |                 |
| Packing Dimension, mm                  | 572x585x244.5mm                      | 572x585x244.5mm |
| Net Weight, kg                         | 14.0 kg                              | 14.3 kg         |
| Gross Weight, kg                       | 15.5 kg                              | 15.8 kg         |